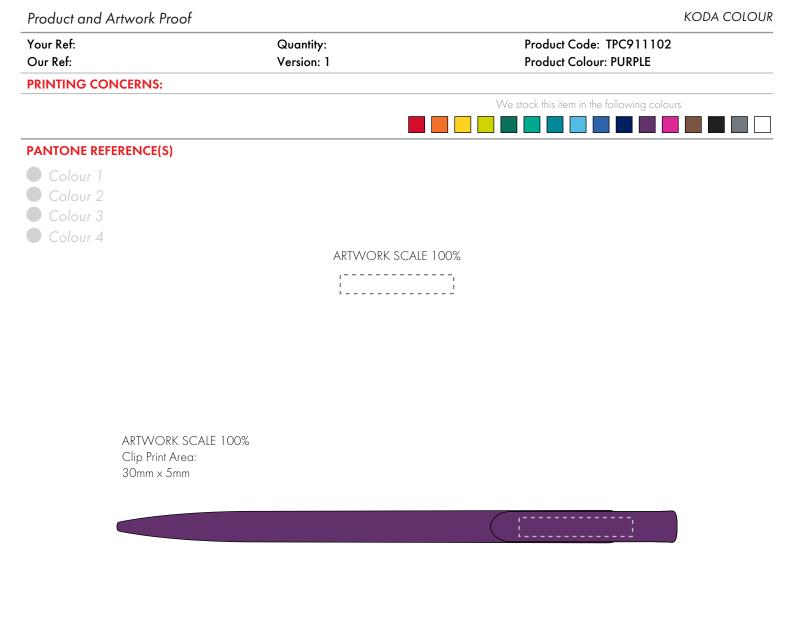

## The dashed line is to demonstrate print area and will not appear on your printed item